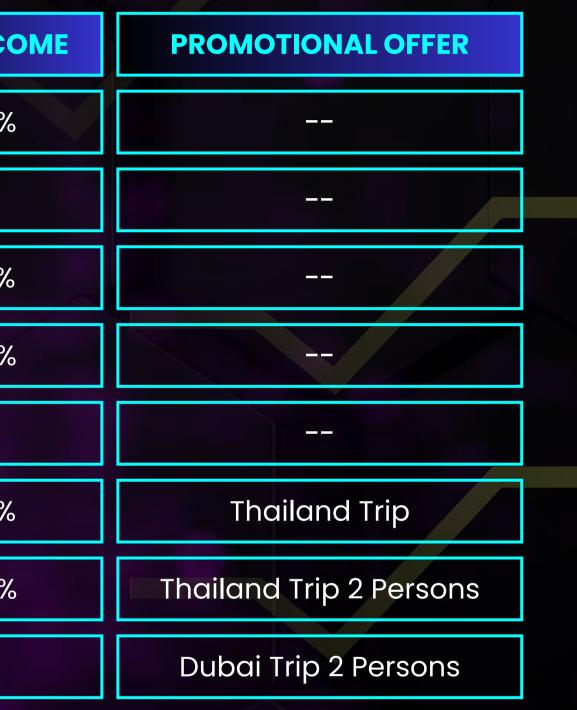

## SUBSCRIPTIONS

| PACKAGES     | AMOUNT | MONTHLY INCOME | DAILY INCO |
|--------------|--------|----------------|------------|
| ELITE        | \$10   | 8%             | 0.266%     |
| BASIC        | \$50   | 9%             | 0.3%       |
| AVERAGE      | \$100  | 10%            | 0.333%     |
| ADVANCE      | \$250  | 11%            | 0.366%     |
| PROFESSIONAL | \$500  | 12%            | 0.4%       |
| BUSINESS     | \$1000 | 13%            | 0.433%     |
| BUSINESS PRO | \$2500 | 14%            | 0.466%     |
| ENTERPRISE   | \$5000 | 15%            | 0.5%       |

## SUBSCRIPTION: BUSINESS PACKAGE

If You Buy Business Package With \$1000 You Will Get 0.433% Daily Which Will be 13% Monthly. And This You Will Get Upto 2X Return.

And Also You Will Get

## SUBSCRIPTION: BUSINESS PRO PACKAGE

If You Buy Business Package With \$2500 You Will Get 0.466% Daily Which Will be 14% Monthly. And This You Will Get Upto 2X Return.

And Also You Will Get

## SUBSCRIPTION: ENTERPRISE PACKAGE

If You Buy Business Package With \$5000 You Will Get 0.5% Daily Which Will be 15% Monthly. And This You Will Get Upto 2X Return.