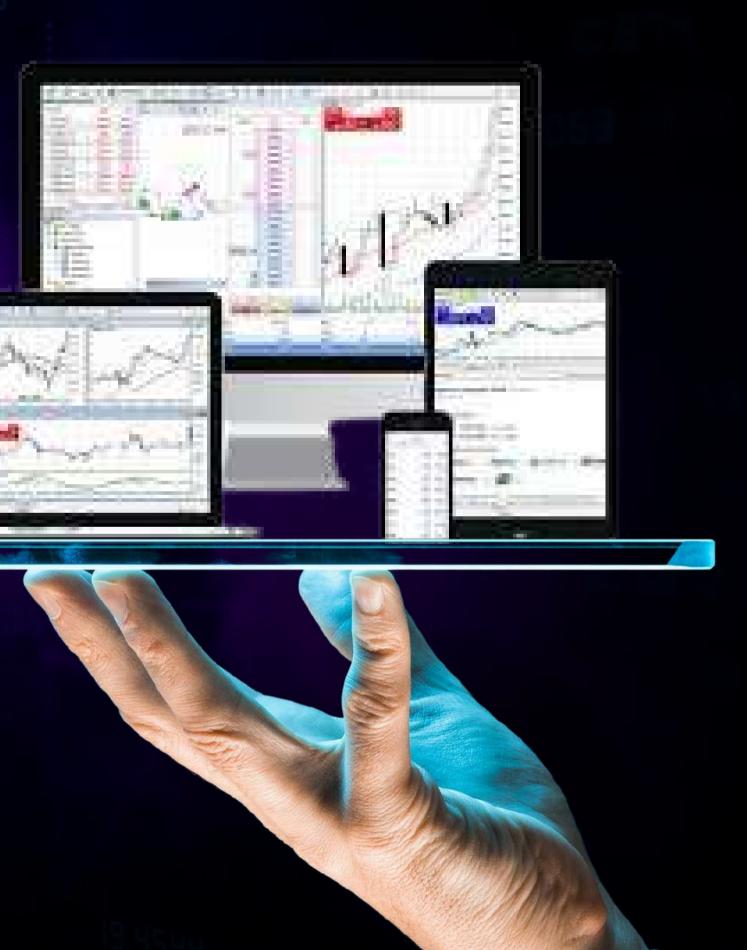

## Meta Trader 5?

Meta Trader 5 is a A powerful platform for Forex and Exchange markets.

Successful trading starts with convenient and functional trading. Meta Trader 5 is the best choice for the modern trader.

### CUTTING EDGE TRADING

We provide cutting edge trading platforms, Our aim is to help you gain confidence in online forex trading.